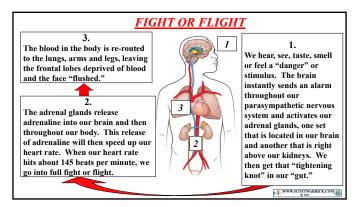

Frontal Lobes: High Road Logic

Further from Thalamus

Loses Blood Supply in "Fight or Flight"

Amygdala: Low Road Emotions

Closer To Thalamus

Retains Blood Supply in "Fight or Flight"

81

₩WW.SCOTTWARRICK.COM