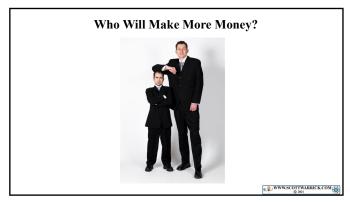

## Who Will Make More Money?

Every additional an inch of height someone has is worth \$789 a year in salary. In other words, a person who is six feet tall with identical credentials and demographics to someone who is five foot five inches tall will make on average \$5,523.00 more per year.