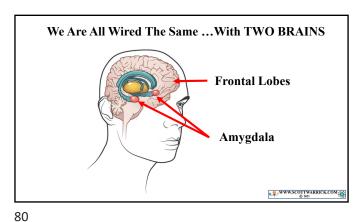

Frontal Lobes: High Road Logic

Further from Thalamus

Loses Blood Supply in "Fight or Flight"

Amygdala: Low Road Emotions

Closer To Thalamus

Retains Blood Supply in "Fight or Flight"

81

₩WW.SCOTTWARRICK.COM