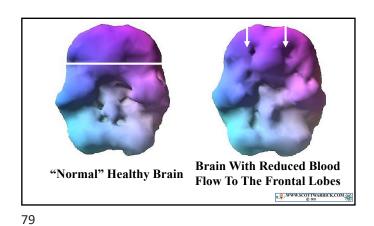

Frontal Lobes: High Road Logic

Further from Thalamus

Loses Blood Supply in "Fight or Flight"

Amygdala: Low Road Emotions

Closer To Thalamus

Retains Blood Supply in "Fight or Flight"

81

₩WW.SCOTTWARRICK.COM