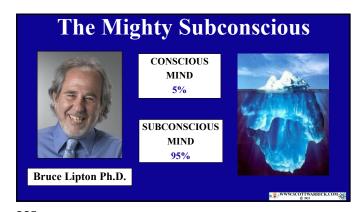

tuff Up" File)

169 170





171 172





173 174

## Do You ASK BEFORE You Form An Opinion?



175 176





177





179 180





















## Who Will Make More Money?

Every additional an inch of height someone has is worth \$789 a year in salary. In other words, a person who is six feet tall with identical credentials and demographics to someone who is five foot five inches tall will make on average \$5,523.00 more per year.

₩WW.SCOTTWARRICK.COM

189 190





191 192









195 196





197 198











**Living The Skills of Tolerance** Emotional Intelligence/Tolerance Is <u>REQUIRED</u>! Overcome Your Subconscious Brain & Resolve Conflict (VERBAL JEET: EPR) **Identify & Stop Bullying Understanding Real Differences vs. Stereotypes** Don't Be An ENABLER! SPEAK UP!

203 204









207 208





209 210









213 214





215 216









219 220





221 222









225 226





227 228









231 232





233 234