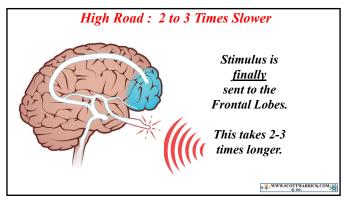

Frontal Lobes: High Road Logic

Further from Thalamus

Loses Blood Supply in "Fight or Flight"

Amygdala: Low Road Emotions

Closer To Thalamus

Retains Blood Supply in "Fight or Flight"

81

₩WW.SCOTTWARRICK.COM