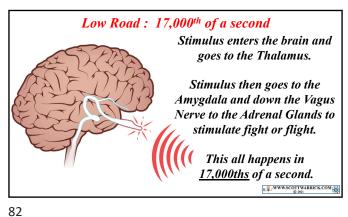

Frontal Lobes: High Road Logic

Further from Thalamus

Loses Blood Supply in "Fight or Flight"

Amygdala: Low Road Emotions

Closer To Thalamus

Retains Blood Supply in "Fight or Flight"

81

₩WW.SCOTTWARRICK.COM