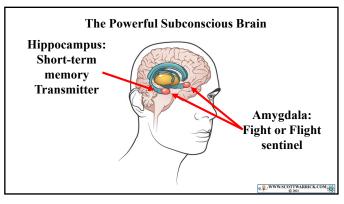

Frontal Lobes: High Road Logic

Further from Thalamus

Loses Blood Supply in "Fight or Flight"

Amygdala: Low Road Emotions

Closer To Thalamus

Retains Blood Supply in "Fight or Flight"

81

₩WW.SCOTTWARRICK.COM