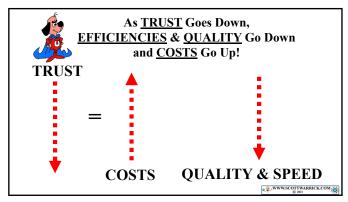

example where an employer fires a transgender person who was identified as a male at birth but who now identifies as a female. If the employer retains an otherwise identical employee who was identified as female at birth, the employer intentionally penalizes a person identified as male at birth for traits or actions that it tolerates in an employee identified as female at birth.

111 112





113 114









117 118





119 120









123 124





125 126





EMOTIONALLY INTELLIGENT
COMMUNICATORS

PITCHERS & CATCHERS
The Senders

\*\*PARTITION OF THE PROPERTY OF THE PRO



129 130





131 132









135



Is It OK
To
To
Keep Quiet
About
A Bully
In Your
Organization
If He Is Not
Bullying You?



137 138









141 142





143 144









147 148





149 150









153 154





155 156









159 160





161 162









165 166





167 168



Do You Use An

"MSU" File?

("Make Stuff Up" File)

169 170





171 172





173 174

## Do You ASK BEFORE You Form An Opinion?



175 176





177





179 180





















## Who Will Make More Money?

Every additional an inch of height someone has is worth \$789 a year in salary. In other words, a person who is six feet tall with identical credentials and demographics to someone who is five foot five inches tall will make on average \$5,523.00 more per year.

₩WW.SCOTTWARRICK.COM

189 190





191 192









195 196





197 198











**Living The Skills of Tolerance** Emotional Intelligence/Tolerance Is <u>REQUIRED</u>! Overcome Your Subconscious Brain & Resolve Conflict (VERBAL JEET: EPR) **Iden