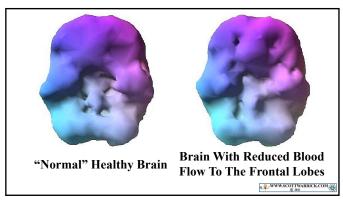

Frontal Lobes: High Road Logic

Further from Thalamus

Loses Blood Supply in "Fight or Flight"

Amygdala: Low Road Emotions

Closer To Thalamus

Retains Blood Supply in "Fight or Flight"

81

₩WW.SCOTTWARRICK.COM