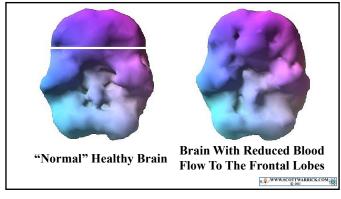

Frontal Lobes: High Road Logic

Further from Thalamus

Loses Blood Supply in "Fight or Flight"

Amygdala: Low Road Emotions

Closer To Thalamus

Retains Blood Supply in "Fight or Flight"

81

₩WW.SCOTTWARRICK.COM